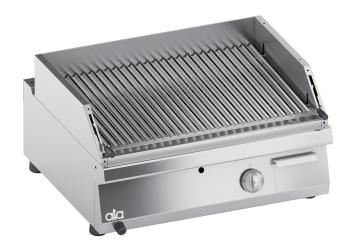

## **K7GPL10TTC** TOP MOVABLE LAVA-STONE GRILL 1 UNIT FOR MEAT

## **PRODUCT DESCRIPTION**

Stainless steel frame. Athermic thermoset plastic knobs with useful screen printed edges.

Heating obtained through a **five-branch stabilized flame burner**. Equipped with a safety gas cock that allows the power to be regulated **from maximum to minimum**. Safety ensured by a thermocouple kept active by the pilot burner flame.

Standard equipped with movable stainless steel meat grill. Food support grill that can be positioned at two different levels, even during service.

Sloping surface facing the fat drain hole, connected to a large capacity container under the cooking surface.

Standard equipped with two small drawers to collect dust from burning lava stone.

Standard equipped with one 5 kg lava bag.

Moulded worktop made of AISI 304 stainless steel with rounded edges for easy cleaning.

Laser-cut work top finishing for "head-to-head" matching and binding fastening.

Tested with natural gas or LPG, according to the user's needs.

Accessories available on demand.

## **TECHNICAL SPECIFICATIONS**

**Width:** 800 mm **Depth:** 700 mm **Height:** 250 mm **Volume:** 18.00 m<sup>3</sup>

Viale del Progresso, 20 Z.I. 35026 Conselve (PD) - Italia P.I. e C.F IT01897630289 | TEL: (+39) 049 95 00 555 | FAX: (+39) 049 95 00 560