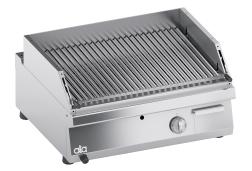

## **K7GPL10TTC** TOP MOVABLE LAVA-STONE GRILL 1 UNIT FOR MEAT

## **PRODUCT DESCRIPTION**

Stainless steel frame. Athermic thermoset plastic knobs with useful screen printed edges.

Heating obtained through a **five-branch stabilized flame burner**. Equipped with a safety gas cock that allows the power to be regulated **from maximum to minimum**. Safety ensured by a thermocouple kept active by the pilot burner flame.

Standard equipped with movable stainless steel meat grill. Food support grill that can be positioned at two different levels, even during service.

Sloping surface facing the fat drain hole, connected to a large capacity container under the cooking surface.

Standard equipped with two small drawers to collect dust from burning lava stone.

Standard equipped with one 5 kg lava bag.

Moulded worktop made of AISI 304 stainless steel with rounded edges for easy cleaning.

Laser-cut work top finishing for "head-to-head" matching and binding fastening.

Tested with natural gas or LPG, according to the user's needs.

Accessories available on demand.

## **TECHNICAL SPECIFICATIONS**

**Width:** 800 mm **Depth:** 700 mm **Height:** 250 mm **Volume:** 18.00 m<sup>3</sup>

Viale del Progresso, 20 Z.I. 35026 Conselve (PD) - Italia P.I. e C.F IT01897630289 | TEL: (+39) 049 95 00 555 | FAX: (+39) 049 95 00 560