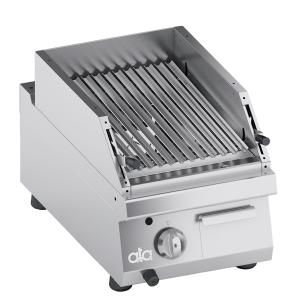

## TOP MOVABLE LAVA-STONE GRILL 1/2 UNIT FOR MEAT

## PRODUCT DESCRIPTION

Stainless steel frame. Athermic thermoset plastic knobs with useful screen printed edges.

Heating obtained through a **two-branch stabilized flame burner**. Equipped with a safety gas cock that allows the power to be regulated **from maximum to minimum**. Safety ensured by a thermocouple kept active by the pilot burner flame.

Standard equipped with movable stainless steel meat grill. Food support grill that can be positioned at two different levels, even during service.

Sloping surface facing the fat drain hole, connected to a large capacity container under the cooking surface.

Standard equipped with a small drawer to collect dust from burning lava stone.

Standard equipped with one 5 kg lava bag.

Moulded worktop made of AISI 304 stainless steel with rounded edges for easy cleaning.