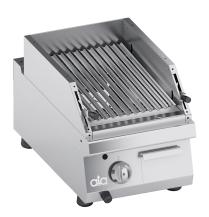

## TOP MOVABLE LAVA-STONE GRILL 1/2 UNIT FOR MEAT

## PRODUCT DESCRIPTION

Stainless steel frame. Athermic thermoset plastic knobs with useful screen printed edges.

Heating obtained through a **two-branch stabilized flame burner**. Equipped with a safety gas cock that allows the power to be regulated **from maximum to minimum**. Safety ensured by a thermocouple kept active by the pilot burner flame.

Standard equipped with movable stainless steel meat grill. Food support grill that can be positioned at two different levels, even during service.

Sloping surface facing the fat drain hole, connected to a large capacity container under the cooking surface.

Standard equipped with a small drawer to collect dust from burning lava stone.

Standard equipped with one 5 kg lava bag.

Moulded worktop made of AISI 304 stainless steel with rounded edges for easy cleaning.