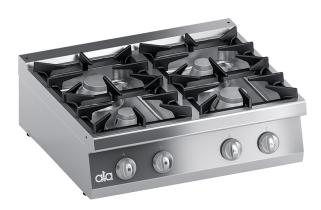

## K7GCUP10TT

TOP GAS RANGE 4 BURNERS - PERFORMANCE LINE

## PRODUCT DESCRIPTION

Stainless steel frame. Athermic thermoset plastic knobs.

Heating obtained through **watertight**, **superposed crown stabilized flame burners** with different power ratings (**6,2 kw and 8,5 kw**). Each burner provided with a safety gas cock, which enables the output to be regulated from maximum to minimum. Safety ensured by a thermocouple kept active by the flame of the pilot burner.

Surface grids and burners made of alkali, acid and fire resistant matt RAAF enamelled cast iron.

Surface grids placed on moulded surfaces with rounded edges for easy cleaning and avoiding liquid overflowing.

Stainless steel moulded trays with rounded edges, placed under the burners for easy cleaning.

Laser-cut work top finishing for "head-to-head" matching and binding fastening.

Tested with natural gas or LPG, according to the user's needs.