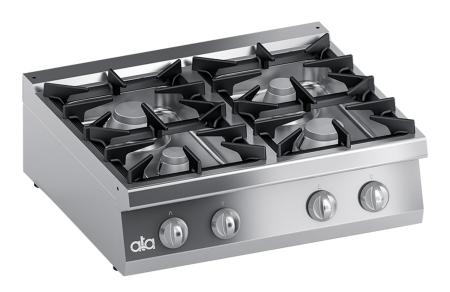

## K7GCUP10TT

TOP GAS RANGE 4 BURNERS - PERFORMANCE LINE

## PRODUCT DESCRIPTION

Stainless steel frame. Athermic thermoset plastic knobs.

Heating obtained through **watertight**, **superposed crown stabilized flame burners** with different power ratings (**6,2 kw and 8,5 kw**). Each burner provided with a safety gas cock, which enables the output to be regulated from maximum to minimum. Safety ensured by a thermocouple kept active by the flame of the pilot burner.

Surface grids and burners made of alkali, acid and fire resistant matt RAAF enamelled cast iron.

Surface grids placed on moulded surfaces with rounded edges for easy cleaning and avoiding liquid overflowing.

Stainless steel moulded trays with rounded edges, placed under the burners for easy cleaning.

Laser-cut work top finishing for "head-to-head" matching and binding fastening.

Tested with natural gas or LPG, according to the user's needs.