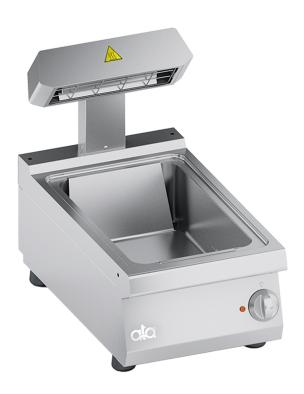

## K7ESP05TT

## TOP ELECTRIC CHIP SCUTTLE

## PRODUCT DESCRIPTION

Stainless steel frame. Athermic thermoset plastic knobs with useful screen printed edges.

Heating obtained through a **special ceramic infra-red heating element** activated by an energy regulator. Automatically-reactivating safety thermostat to protect against overheating.

Moulded work surface and tank for easy cleaning. Stainless steel front, side and back panels.

**Sloping stainless steel tank with rounded edges**, so oil is being drained from the tank. Stainless steel slide for an adequate hot air circulation.

Laser-cut work top finishing for "head-to-head" matching and binding fastening.

Accessories available on demand.

## **TECHNICAL SPECIFICATIONS**

Width: 400 mm Depth: 700 mm Height: 250 mm Weight: 20 kg Volume: 0.21 m³

Electrical power: 0.80 kW