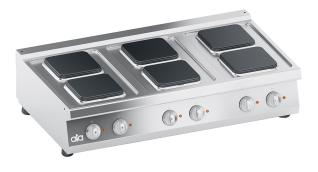

## **K7ECU15TTQ** TOP ELECTRIC RANGE 6 SQUARE PLATES

## **PRODUCT DESCRIPTION**

Stainless steel frame. Athermic thermoset plastic knobs with useful screen printed edges.

Heating obtained through **cast iron square electric plates**. Heating elements fixed on the plate bottom, embedded in a layer of insulating material. Each hotplate is provided with a selector, which enables the variation of the heat output **from maximum to minimum in seven positions**. Safety ensured by a temperature limit-switch situated inside the hotplate.

AISI 304 moulded work surface presenting a reverse drawing for perfect lodging the electric plates, easy cleaning and avoiding liquid damaging electric parts. Stainless steel AISI 304 front panel.

Laser-cut work top finishing for "head-to-head" matching and binding fastening. Accessories available **on demand**.

## **TECHNICAL SPECIFICATIONS**

Width: 1200 mm Depth: 700 mm Height: 250 mm Weight: 80 kg Volume: 0.54 m<sup>3</sup> Electrical power: 15.60 kW

Viale del Progresso, 20 Z.I. 35026 Conselve (PD) - Italia PI. e C.F IT01897630289 | TEL: (+39) 049 95 00 555 | FAX: (+39) 049 95 00 560