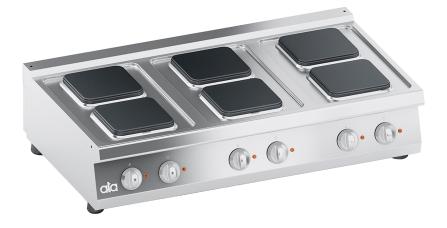

## **K7ECU15TTQ** TOP ELECTRIC RANGE 6 SQUARE PLATES

## **PRODUCT DESCRIPTION**

Stainless steel frame. Athermic thermoset plastic knobs with useful screen printed edges.

Heating obtained through **cast iron square electric plates**. Heating elements fixed on the plate bottom, embedded in a layer of insulating material. Each hotplate is provided with a selector, which enables the variation of the heat output **from maximum to minimum in seven positions**. Safety ensured by a temperature limit-switch situated inside the hotplate.

AISI 304 moulded work surface presenting a reverse drawing for perfect lodging the electric plates, easy cleaning and avoiding liquid damaging electric parts. Stainless steel AISI 304 front panel.

Laser-cut work top finishing for "head-to-head" matching and binding fastening. Accessories available **on demand**.

## **TECHNICAL SPECIFICATIONS**

Width: 1200 mm Depth: 700 mm Height: 250 mm Weight: 80 kg Volume: 0.54 m<sup>3</sup> Electrical power: 15.60 kW

Viale del Progresso, 20 Z.I. 35026 Conselve (PD) - Italia PI. e C.F IT01897630289 | TEL: (+39) 049 95 00 555 | FAX: (+39) 049 95 00 560