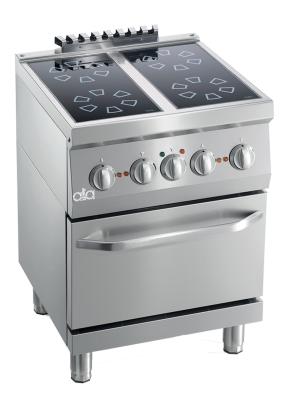

## K6EVC10FF

## ELECTRIC RANGE 4 PYROCERAM PLATES + ELECTRIC OVEN 1/1 GN

## PRODUCT DESCRIPTION

Stainless steel frame. Athermic thermoset plastic knobs with useful screen printed edges. Double-skinned moulded oven door and AISI 304 elliptical cross-section designed handle.

**Thick pyroceram work top**. Heating obtained through **radiant round plates** placed under glass. Each radiant plate is provided with an energy regulator that adjust the working frequency to maximum power. Safety ensured by overheat control inside the radiant plates. AISI 304 work surface for easy cleaning. Stainless steel AISI 304 front panel.

**Electric static oven 1/1 GN**. Stainless steel AISI 430 oven cooking chamber and thick stainless steel oven floor. Stainless steel removable oven grill.

**Insulation of the cooking chamber and of the oven door** ensured by a layer of high temperature resistant ceramic fibre. Heating obtained through **heating elements placed under the bottom and on the top of the cooking chamber**. Equipped with a thermostat that adjusts the temperature between 90°C and 300°C. Manually-activating safety thermostat. Laser-cut work top finishing for "head-to-head" matching and binding fastening.

Height-adjustable stainless steel legs.

Accessories available on demand.

## **TECHNICAL SPECIFICATIONS**

Width: 600 mm Depth: 600 mm Height: 850 mm Weight: 16 kg Volume: 0.21 m³

Electrical power: 10.20 kW