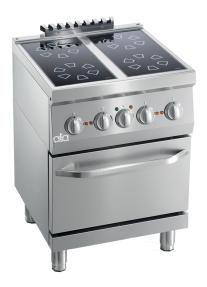

## K6EVC10FF

## ELECTRIC RANGE 4 PYROCERAM PLATES + ELECTRIC OVEN 1/1 GN

## PRODUCT DESCRIPTION

Stainless steel frame. Athermic thermoset plastic knobs with useful screen printed edges. Double-skinned moulded oven door and AISI 304 elliptical cross-section designed handle.

**Thick pyroceram work top**. Heating obtained through **radiant round plates** placed under glass. Each radiant plate is provided with an energy regulator that adjust the working frequency to maximum power. Safety ensured by overheat control inside the radiant plates. AISI 304 work surface for easy cleaning. Stainless steel AISI 304 front panel.

**Electric static oven 1/1 GN**. Stainless steel AISI 430 oven cooking chamber and thick stainless steel oven floor. Stainless steel removable oven grill.

**Insulation of the cooking chamber and of the oven door** ensured by a layer of high temperature resistant ceramic fibre. Heating obtained through **heating elements placed under the bottom and on the top of the cooking chamber**. Equipped with a thermostat that adjusts the temperature between 90°C and 300°C. Manually-activating safety thermostat. Laser-cut work top finishing for "head-to-head" matching and binding fastening.

Height-adjustable stainless steel legs.

Accessories available on demand.

## **TECHNICAL SPECIFICATIONS**

Width: 600 mm Depth: 600 mm Height: 850 mm Weight: 16 kg Volume: 0.21 m³

Electrical power: 10.20 kW