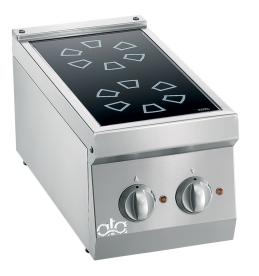

## **K6EVC05TT** TOP ELECTRIC RANGE 2 PYROCERAM PLATES

## **PRODUCT DESCRIPTION**

Stainless steel frame. Athermic thermoset plastic knobs with useful screen printed edges.

**Thick pyroceram work top**. Heating obtained through **radiant round plates** placed under glass. Each radiant plate is provided with an energy regulator that adjust the working frequency to maximum power. Safety ensured by overheat control inside the radiant plates. AISI 304 work surface for easy cleaning. Stainless steel AISI 304 front panel.

## **TECHNICAL SPECIFICATIONS**

Width: 300 mm Depth: 600 mm Height: 280 mm Weight: 9 kg Volume: 0.12 m<sup>3</sup> Electrical power: 3.60 kW

Viale del Progresso, 20 Z.I. 35026 Conselve (PD) - Italia P.I. e C.F IT01897630289 | TEL: (+39) 049 95 00 555 | FAX: (+39) 049 95 00 560