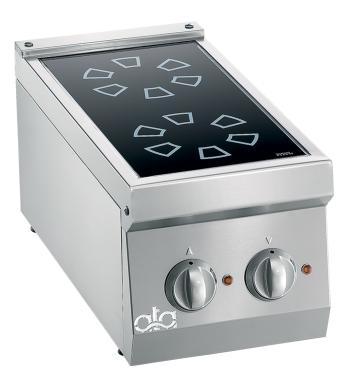

## **K6EVC05TT** TOP ELECTRIC RANGE 2 PYROCERAM PLATES

## **PRODUCT DESCRIPTION**

Stainless steel frame. Athermic thermoset plastic knobs with useful screen printed edges.

**Thick pyroceram work top**. Heating obtained through **radiant round plates** placed under glass. Each radiant plate is provided with an energy regulator that adjust the working frequency to maximum power. Safety ensured by overheat control inside the radiant plates. AISI 304 work surface for easy cleaning. Stainless steel AISI 304 front panel.

## **TECHNICAL SPECIFICATIONS**

Width: 300 mm Depth: 600 mm Height: 280 mm Weight: 9 kg Volume: 0.12 m<sup>3</sup> Electrical power: 3.60 kW

Viale del Progresso, 20 Z.I. 35026 Conselve (PD) - Italia P.I. e C.F IT01897630289 | TEL: (+39) 049 95 00 555 | FAX: (+39) 049 95 00 560