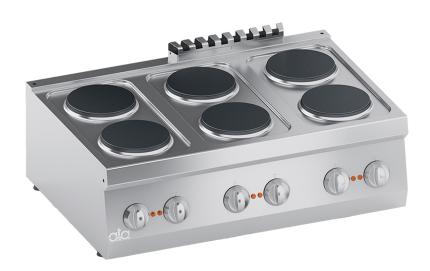

## K6ECU15TT

TOP ELECTRIC RANGE 6 PLATES

## PRODUCT DESCRIPTION

Stainless steel frame. Athermic thermoset plastic knobs with useful screen printed edges..

Heating obtained through **cast iron round electric plates**. Heating elements fixed on the plate bottom, embedded in a layer of insulating material. Each hotplate is provided with a selector, which enables the variation of the heat output **from maximum to minimum in seven positions**. Safety ensured by a temperature limit-switch situated inside the hotplate.

AISI 304 moulded work surface presenting a reverse drawing for perfect lodging the electric plates, easy cleaning and avoiding liquid damaging electric parts. Stainless steel AISI 304 front panel.

Laser-cut work top finishing for "head-to-head" matching and binding fastening.