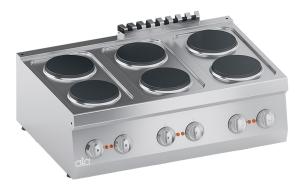

## K6ECU15TT

TOP ELECTRIC RANGE 6 PLATES

## PRODUCT DESCRIPTION

Stainless steel frame. Athermic thermoset plastic knobs with useful screen printed edges..

Heating obtained through **cast iron round electric plates**. Heating elements fixed on the plate bottom, embedded in a layer of insulating material. Each hotplate is provided with a selector, which enables the variation of the heat output **from maximum to minimum in seven positions**. Safety ensured by a temperature limit-switch situated inside the hotplate.

AISI 304 moulded work surface presenting a reverse drawing for perfect lodging the electric plates, easy cleaning and avoiding liquid damaging electric parts. Stainless steel AISI 304 front panel.

Laser-cut work top finishing for "head-to-head" matching and binding fastening.