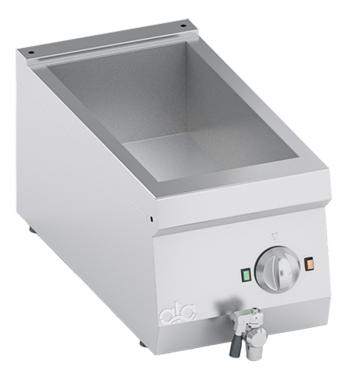

## **PRODUCT DESCRIPTION**

Stainless steel frame. Athermic thermoset plastic knobs with useful screen printed edges.

Heating achieved through **ETCHED FOIL heating elements**: heat is transferred only to the tank bottom for energy savings. Manually-reactivated safety thermostat. Operation through ON-OFF switch and a 30°C-90°C thermostat with probe immersed in the tank.

AISI 304 work top with rounded corners for easy cleaning. Stainless steel front, side and backside panels.

AISI 304 tank with drain hole, suitable for containers up to 150 mm high. Possibility to hold multiple containers up to 3/4 GN.

AISI 304 elliptical cross-section designed handles. Tank drain on the front panel and operated by a lever.

Laser-cut work top finishing for "head-to-head" matching and binding fastening.

Accessories available on demand.