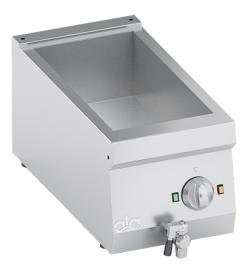

## **PRODUCT DESCRIPTION**

Stainless steel frame. Athermic thermoset plastic knobs with useful screen printed edges.

Heating achieved through **ETCHED FOIL heating elements**: heat is transferred only to the tank bottom for energy savings. Manually-reactivated safety thermostat. Operation through ON-OFF switch and a 30°C-90°C thermostat with probe immersed in the tank.

AISI 304 work top with rounded corners for easy cleaning. Stainless steel front, side and backside panels.

AISI 304 tank with drain hole, suitable for containers up to 150 mm high. Possibility to hold multiple containers up to 3/4 GN.

AISI 304 elliptical cross-section designed handles. Tank drain on the front panel and operated by a lever.

Laser-cut work top finishing for "head-to-head" matching and binding fastening.

Accessories available on demand.