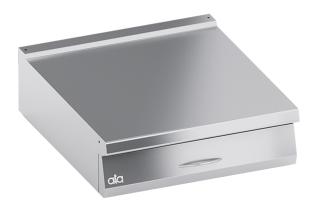

## **K4NNCP10TT** TOP NEUTRAL ELEMENT WITH DRAWER 1 MODULE

## **PRODUCT DESCRIPTION**

**Reinforced** stainless steel frame, suitable for hard work. **Neutral element with drawer.** AISI 304 2 mm-thick work surface with rounded edges for easy cleaning. Stainless steel AISI 304 front panel. Laser-cut work top finishing for "head-to-head" matching and binding fastening. Accessories available **on demand**.