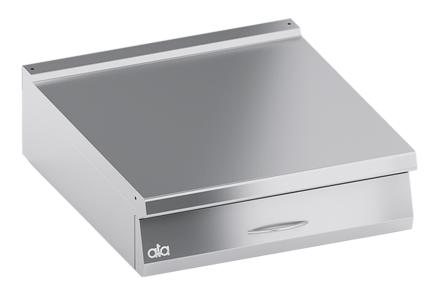

## **K4NNCP10TT** TOP NEUTRAL ELEMENT WITH DRAWER 1 MODULE

## **PRODUCT DESCRIPTION**

**Reinforced** stainless steel frame, suitable for hard work. **Neutral element with drawer.** AISI 304 2 mm-thick work surface with rounded edges for easy cleaning. Stainless steel AISI 304 front panel. Laser-cut work top finishing for "head-to-head" matching and binding fastening. Accessories available **on demand**.