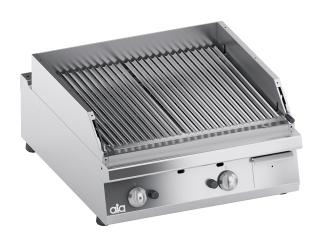

#### PRODUCT DESCRIPTION

Stainless steel frame. Athermic thermoset plastic knobs with useful screen printed edges.

Heating obtained through **two-branch stabilized flame burners**. Equipped with a safety gas cock that allows the power to be regulated **from maximum to minimum**. Safety ensured by a thermocouple kept active by the pilot burner flame.

Standard equipped with movable stainless steel meat grill. Food support grill that can be positioned at two different levels, even during service.

#### Two independent cooking zones.

Sloping surface facing the fat drain hole, connected to a large capacity container under the cooking surface.

Standard equipped with two small drawers to collect dust from burning lava stone.

Standard equipped with one 5 kg lava bag.

Moulded worktop made of AISI 304 stainless steel with rounded edges for easy cleaning.

Laser-cut work top finishing for "head-to-head" matching and binding fastening.