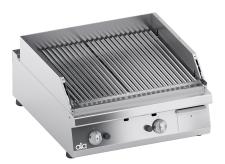

#### PRODUCT DESCRIPTION

Stainless steel frame. Athermic thermoset plastic knobs with useful screen printed edges.

Heating obtained through **two-branch stabilized flame burners**. Equipped with a safety gas cock that allows the power to be regulated **from maximum to minimum**. Safety ensured by a thermocouple kept active by the pilot burner flame.

Standard equipped with movable stainless steel meat grill. Food support grill that can be positioned at two different levels, even during service.

#### Two independent cooking zones.

Sloping surface facing the fat drain hole, connected to a large capacity container under the cooking surface.

Standard equipped with two small drawers to collect dust from burning lava stone.

Standard equipped with one 5 kg lava bag.

Moulded worktop made of AISI 304 stainless steel with rounded edges for easy cleaning.

Laser-cut work top finishing for "head-to-head" matching and binding fastening.