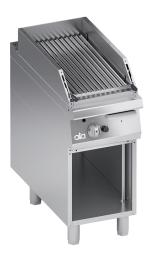

## K4GPLP05VVC

MOVABLE LAVA-STONE GRILL 1/2 UNIT FOR MEAT + OPEN CABINET

## PRODUCT DESCRIPTION

Stainless steel frame. Athermic thermoset plastic knobs with useful screen printed edges.

Heating obtained through a **two-branch stabilized flame burner**. Equipped with a safety gas cock that allows the power to be regulated **from maximum to minimum**. Safety ensured by a thermocouple kept active by the pilot burner flame.

**Standard equipped with movable stainless steel meat grill.** Food support grill that can be positioned **at two different levels**, even during service.

Sloping surface facing the fat drain hole, connected to a large capacity container under the cooking surface.

Standard equipped with a small drawer to collect dust from burning lava stone.

Standard equipped with one 5 kg lava bag.

Moulded worktop made of AISI 304 stainless steel with rounded edges for easy cleaning.

Laser-cut work top finishing for "head-to-head" matching and binding fastening.

Tested with natural gas or LPG, according to the user's needs.

Height-adjustable stainless steel legs.

Accessories available on demand.

## **TECHNICAL SPECIFICATIONS**

Width: 400 mm Depth: 900 mm Height: 850 mm Weight: 75 kg Volume: 0.56 m³ Gas power: 11.50 kW