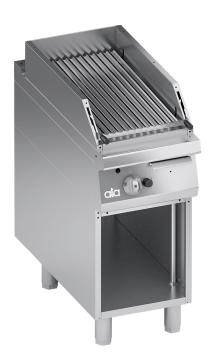

## K4GPLP05VVC

MOVABLE LAVA-STONE GRILL 1/2 UNIT FOR MEAT + OPEN CABINET

## PRODUCT DESCRIPTION

Stainless steel frame. Athermic thermoset plastic knobs with useful screen printed edges.

Heating obtained through a **two-branch stabilized flame burner**. Equipped with a safety gas cock that allows the power to be regulated **from maximum to minimum**. Safety ensured by a thermocouple kept active by the pilot burner flame.

**Standard equipped with movable stainless steel meat grill.** Food support grill that can be positioned **at two different levels**, even during service.

Sloping surface facing the fat drain hole, connected to a large capacity container under the cooking surface.

Standard equipped with a small drawer to collect dust from burning lava stone.

Standard equipped with one 5 kg lava bag.

Moulded worktop made of AISI 304 stainless steel with rounded edges for easy cleaning.

Laser-cut work top finishing for "head-to-head" matching and binding fastening.

Tested with natural gas or LPG, according to the user's needs.

Height-adjustable stainless steel legs.

Accessories available on demand.

## **TECHNICAL SPECIFICATIONS**

Width: 400 mm Depth: 900 mm Height: 850 mm Weight: 75 kg Volume: 0.56 m³ Gas power: 11.50 kW