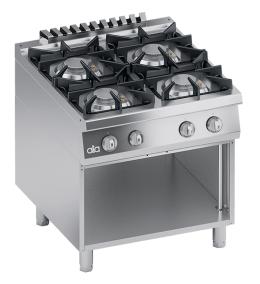

## **PRODUCT DESCRIPTION**

Stainless steel frame. Athermic thermoset plastic knobs with useful screen printed edges.

Heating obtained through **single-crown stabilized-flame water-tight burners (8 kW each)**. Each burner provided with a safety gas cock, which enables the output to be regulated **from maximum to minimum**. Safety ensured by a thermocouple kept active by the burner flame.

Surface grids made of cast iron covered by protective material and burners characterized by stainless steel body and burner caps made of nickel-brass.

Surface grids placed on moulded surfaces with rounded edges and water-tight burners for easy cleaning.

Moulded AISI 304 stainless steel worktop with rounded edges for easy cleaning. Stainless steel front, side and back panels.

Laser-cut work top finishing for "head-to-head" matching and binding fastening.

Tested with natural gas or LPG, according to the user's needs.

Height-adjustable stainless steel legs.

Accessories available on demand.