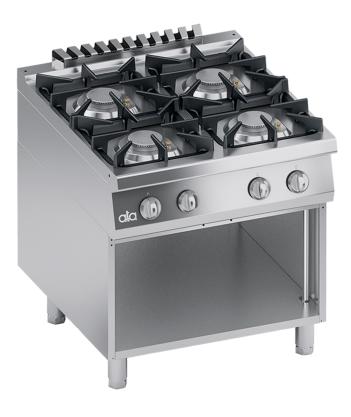

## **PRODUCT DESCRIPTION**

Stainless steel frame. Athermic thermoset plastic knobs with useful screen printed edges.

Heating obtained through **single-crown stabilized-flame water-tight burners (8 kW each)**. Each burner provided with a safety gas cock, which enables the output to be regulated **from maximum to minimum**. Safety ensured by a thermocouple kept active by the burner flame.

Surface grids made of cast iron covered by protective material and burners characterized by stainless steel body and burner caps made of nickel-brass.

Surface grids placed on moulded surfaces with rounded edges and water-tight burners for easy cleaning.

Moulded AISI 304 stainless steel worktop with rounded edges for easy cleaning. Stainless steel front, side and back panels.

Laser-cut work top finishing for "head-to-head" matching and binding fastening.

Tested with natural gas or LPG, according to the user's needs.

Height-adjustable stainless steel legs.

Accessories available on demand.