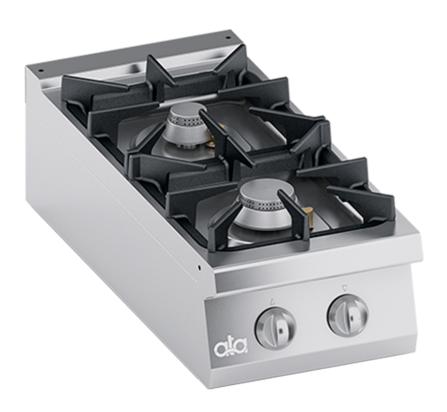

## PRODUCT DESCRIPTION

Stainless steel frame. Athermic thermoset plastic knobs with useful screen printed edges.

Heating obtained through double-crown stabilized-flame water-tight burners with different power ratings (6 kW and 10 kW). Each burner provided with a safety gas cock, which enables the output to be regulated from maximum to minimum. Safety ensured by a thermocouple kept active by the burner flame.

## Surface grids and burners made of alkali-, acid- and fire-resistant RAAF matt enamelled cast iron.

Surface grids placed on moulded surfaces with rounded edges and water-tight burners for easy cleaning.

Worktop drain through overflow available on request to speed up cleaning operations.

Moulded AISI 304 stainless steel worktop with rounded edges for easy cleaning. Stainless steel front, side and back panels.

## **TECHNICAL SPECIFICATIONS**

Width: 400 mm Depth: 900 mm Height: 250 mm Weight: 46 kg Volume: 0.26 m³ Gas power: 16.00 kW