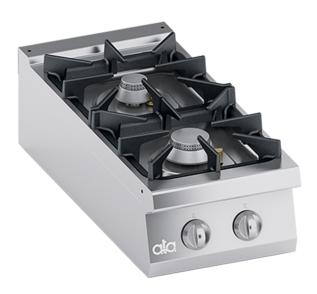

## PRODUCT DESCRIPTION

Stainless steel frame. Athermic thermoset plastic knobs with useful screen printed edges.

Heating obtained through double-crown stabilized-flame water-tight burners with different power ratings (6 kW and 10 kW). Each burner provided with a safety gas cock, which enables the output to be regulated from maximum to minimum. Safety ensured by a thermocouple kept active by the burner flame.

## Surface grids and burners made of alkali-, acid- and fire-resistant RAAF matt enamelled cast iron.

Surface grids placed on moulded surfaces with rounded edges and water-tight burners for easy cleaning.

Worktop drain through overflow available on request to speed up cleaning operations.

Moulded AISI 304 stainless steel worktop with rounded edges for easy cleaning. Stainless steel front, side and back panels.

## **TECHNICAL SPECIFICATIONS**

Width: 400 mm Depth: 900 mm Height: 250 mm Weight: 46 kg Volume: 0.26 m³ Gas power: 16.00 kW