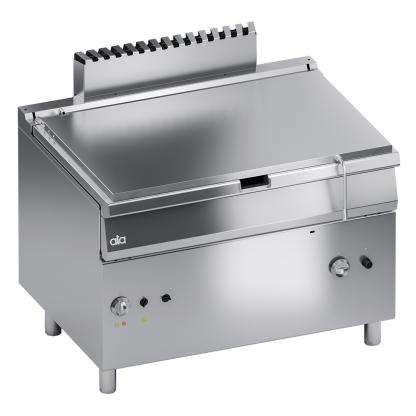

## **K4GBRP15MO** GAS MOTORIZED BRATT PAN 130 LT.

## **PRODUCT DESCRIPTION**

Stainless steel frame. Athermic thermoset plastic knobs with useful screen printed edges. Balanced stainless steel lid. Sturdy handle. Heating obtained through a **single multi-branched burner** placed on the bottom of the tank. Cooking tank equipped with an electromechanical valve controlled by an electric thermostat with 90°-310°C regulation. Safety guaranteed by a thermocouple kept active by the pilot burner flame.

## Thick stainless steel cooking tank. Capacity of 130 litres.

Motorized lifting system by means of a patented system of levers operated by an actuator.

Water filling through a filling solenoid valve.

AISI 304 stainless steel worktop with rounded edges for easy cleaning. Front, side and back coverings in stainless steel.

Laser-cut work top finishing for 'head-to-head' matching and binding fastening.

Tested with natural gas or LPG, according to the user's needs.

Height-adjustable stainless steel legs.

Accessories available on demand.