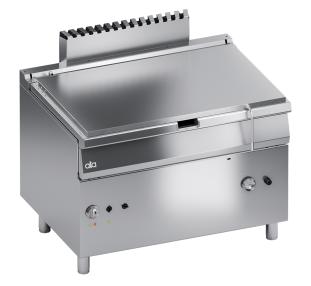

## **K4GBRP15MO** GAS MOTORIZED BRATT PAN 130 LT.

## **PRODUCT DESCRIPTION**

Stainless steel frame. Athermic thermoset plastic knobs with useful screen printed edges. Balanced stainless steel lid. Sturdy handle. Heating obtained through a **single multi-branched burner** placed on the bottom of the tank. Cooking tank equipped with an electromechanical valve controlled by an electric thermostat with 90°-310°C regulation. Safety guaranteed by a thermocouple kept active by the pilot burner flame.

## Thick stainless steel cooking tank. Capacity of 130 litres.

Motorized lifting system by means of a patented system of levers operated by an actuator.

Water filling through a filling solenoid valve.

AISI 304 stainless steel worktop with rounded edges for easy cleaning. Front, side and back coverings in stainless steel.

Laser-cut work top finishing for 'head-to-head' matching and binding fastening.

Tested with natural gas or LPG, according to the user's needs.

Height-adjustable stainless steel legs.

Accessories available on demand.