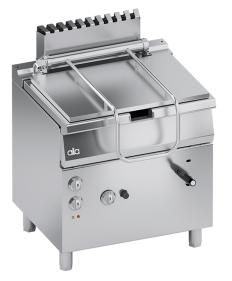

## **K4GBRP10MA** GAS MANUAL BRATT PAN MANUAL 85 LT.

## **PRODUCT DESCRIPTION**

Stainless steel frame. Athermic thermoset plastic knobs with useful screen printed edges. Balanced stainless steel lid. Sturdy handle. Heating obtained through a **single multi-branched burner** placed on the bottom of the tank.

Cooking tank equipped with a thermostatically controlled safety gas valve that allows the temperature to be regulated between 100°C and 310°C. Safety guaranteed by a thermocouple kept active by the pilot burner flame.

Thick stainless steel cooking tank. Capacity of 85 litres.

Manual lifting system by means of a steering wheel connected to a stainless steel worm gear.

Water filling through a ball valve.

AISI 304 stainless steel worktop with rounded edges for easy cleaning. Front, side and back coverings in stainless steel.

Laser-cut work top finishing for "head-to-head" matching and binding fastening.

Tested with natural gas or LPG, according to the user's needs.

Height-adjustable stainless steel legs.

Accessories available on demand.