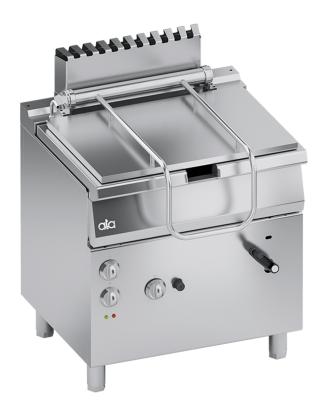

## **K4GBRP10MA** GAS MANUAL BRATT PAN MANUAL 85 LT.

## **PRODUCT DESCRIPTION**

Stainless steel frame. Athermic thermoset plastic knobs with useful screen printed edges. Balanced stainless steel lid. Sturdy handle. Heating obtained through a **single multi-branched burner** placed on the bottom of the tank.

Cooking tank equipped with a thermostatically controlled safety gas valve that allows the temperature to be regulated between 100°C and 310°C. Safety guaranteed by a thermocouple kept active by the pilot burner flame.

Thick stainless steel cooking tank. Capacity of 85 litres.

Manual lifting system by means of a steering wheel connected to a stainless steel worm gear.

Water filling through a ball valve.

AISI 304 stainless steel worktop with rounded edges for easy cleaning. Front, side and back coverings in stainless steel.

Laser-cut work top finishing for "head-to-head" matching and binding fastening.

Tested with natural gas or LPG, according to the user's needs.

Height-adjustable stainless steel legs.

Accessories available on demand.