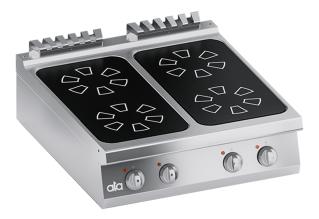

## TOP ELECTRIC RANGE 4 PYROCERAM PLATES

## PRODUCT DESCRIPTION

Stainless steel frame. Athermic thermoset plastic knobs with useful screen printed edges.

6 mm-thick pyroceram work top. Heating obtained through 30 x 30 cm radiant square plates with double circuit placed under glass and controlled by a thermostat with 420°C maximum: when the radiant plate reaches the selected temperature, only one circuit keeps working, so to prevent the glass surface to cool down too quickly. Safety ensured by automatically-activated safety thermostat at 530°C inside the radiant plates.

AISI 304 2 mm-thick work surface with rounded edges for easy cleaning. Stainless steel AISI 304 front panel.

Laser-cut work top finishing for "head-to-head" matching and binding fastening.

Height-adjustable stainless steel legs.