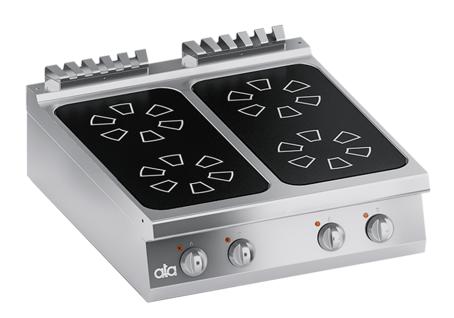

## TOP ELECTRIC RANGE 4 PYROCERAM PLATES

## PRODUCT DESCRIPTION

Stainless steel frame. Athermic thermoset plastic knobs with useful screen printed edges.

6 mm-thick pyroceram work top. Heating obtained through 30 x 30 cm radiant square plates with double circuit placed under glass and controlled by a thermostat with 420°C maximum: when the radiant plate reaches the selected temperature, only one circuit keeps working, so to prevent the glass surface to cool down too quickly. Safety ensured by automatically-activated safety thermostat at 530°C inside the radiant plates.

AISI 304 2 mm-thick work surface with rounded edges for easy cleaning. Stainless steel AISI 304 front panel.

Laser-cut work top finishing for "head-to-head" matching and binding fastening.

Height-adjustable stainless steel legs.