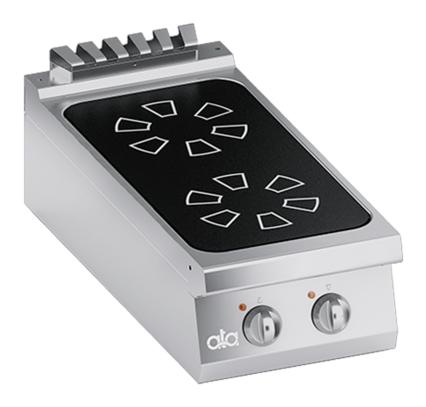

## **K4EVCP05TT** TOP ELECTRIC RANGE 2 PYROCERAM PLATES

## **PRODUCT DESCRIPTION**

Stainless steel frame. Athermic thermoset plastic knobs with useful screen printed edges.

6 mm-thick pyroceram work top. Heating obtained through 30 x 30 cm radiant square plates with double circuit placed under glass and controlled by a thermostat with 420°C maximum: when the radiant plate reaches the selected temperature, only one circuit keeps working, so to prevent the glass surface to cool down too quickly. Safety ensured by automatically-activated safety thermostat at 530°C inside the radiant plates.

AISI 304 2 mm-thick work surface with rounded edges for easy cleaning. Stainless steel AISI 304 front panel. Laser-cut work top finishing for "head-to-head" matching and binding fastening.

Accessories available on demand.