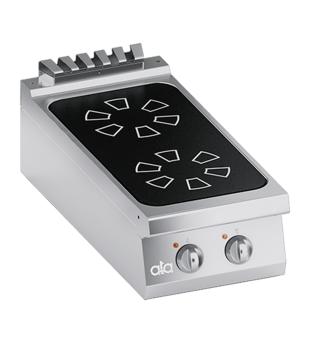

## **K4EVCP05TT** TOP ELECTRIC RANGE 2 PYROCERAM PLATES

## **PRODUCT DESCRIPTION**

Stainless steel frame. Athermic thermoset plastic knobs with useful screen printed edges.

6 mm-thick pyroceram work top. Heating obtained through 30 x 30 cm radiant square plates with double circuit placed under glass and controlled by a thermostat with 420°C maximum: when the radiant plate reaches the selected temperature, only one circuit keeps working, so to prevent the glass surface to cool down too quickly. Safety ensured by automatically-activated safety thermostat at 530°C inside the radiant plates.

AISI 304 2 mm-thick work surface with rounded edges for easy cleaning. Stainless steel AISI 304 front panel. Laser-cut work top finishing for "head-to-head" matching and binding fastening.

Accessories available on demand.