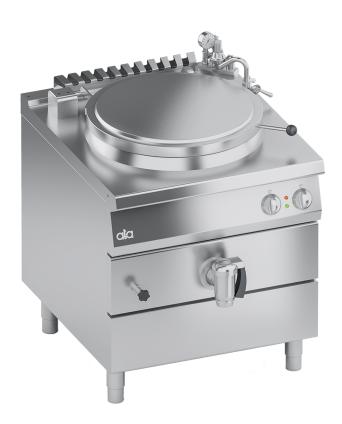

## **K4EPIS1011**

ELECTRIC BOILING PAN INDIRECTLY HEATED 100 lt.

## PRODUCT DESCRIPTION

Stainless steel frame. Stainless steel balanced lid. Athermic thermoset plastic knobs with useful screen printed edges. Indirect heating obtained through INCOLOY heating elements with jacket and steam circulation. Jacket pressure controlled by a safety valve. Analogue manometer and safety thermostat. Commutator to adjust the power in three positions. Operating thermostat to regulate the temperature inside the cooking tank.

Cooking tank with bottom in stainless steel AISI 316. Capacity of 100 liters.

Stainless steel worktop with rounded edges for easy cleaning.

Laser-cut work top finishing for "head-to-head" matching and binding fastening.

Height-adjustable stainless steel legs.

Accessories available on demand.