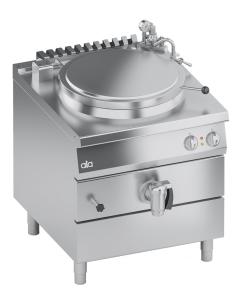

## **K4EPIS1011**

ELECTRIC BOILING PAN INDIRECTLY HEATED 100 lt.

## PRODUCT DESCRIPTION

Stainless steel frame. Stainless steel balanced lid. Athermic thermoset plastic knobs with useful screen printed edges. Indirect heating obtained through INCOLOY heating elements with jacket and steam circulation. Jacket pressure controlled by a safety valve. Analogue manometer and safety thermostat. Commutator to adjust the power in three positions. Operating thermostat to regulate the temperature inside the cooking tank.

Cooking tank with bottom in stainless steel AISI 316. Capacity of 100 liters.

Stainless steel worktop with rounded edges for easy cleaning.

Laser-cut work top finishing for "head-to-head" matching and binding fastening.

Height-adjustable stainless steel legs.

Accessories available on demand.