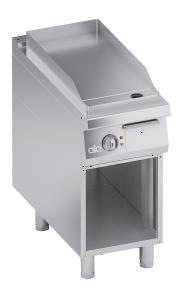

#### PRODUCT DESCRIPTION

Stainless steel frame. Athermic thermoset plastic knobs with useful screen printed edges.

Heating obtained through **tubular heating elements with stainless steel sheath** placed in direct contact with the cooking plate. Temperature regulation through a thermostat. Working temperatures between 90°C and 300°C. Safety thermostat with manual reset against equipment malfunctioning.

Single large, thick cooking plate with smooth finish that allows excellent heat transmission. Welded splash guard. The cooking plate is installed on the worktop with a slight inclination to allow grease to flow towards the drain.

#### Smooth cooking plate.

AISI 304 stainless steel worktop with rounded corners for easy cleaning. Stainless steel front, side and back panels.

Large hole on the cooking surface for draining fats into a large capacity container placed under the cooking surface itself. **Standard equipped** with a grease collection container.

A Teflon plug, suitable to plug the drain in case of any cooking with a film of oil, available on demand.

Laser-cut work top finishing for "head-to-head" matching and binding fastening.

 $\textbf{Height-adjustable} \ \text{stainless steel legs}.$ 