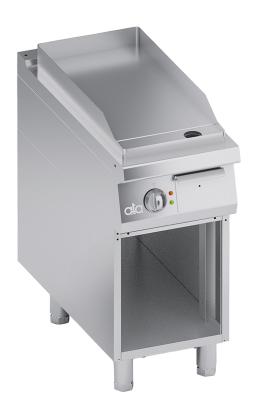

#### PRODUCT DESCRIPTION

Stainless steel frame. Athermic thermoset plastic knobs with useful screen printed edges.

Heating obtained through **tubular heating elements with stainless steel sheath** placed in direct contact with the cooking plate. Temperature regulation through a thermostat. Working temperatures between 90°C and 300°C. Safety thermostat with manual reset against equipment malfunctioning.

Single large, thick cooking plate with smooth finish that allows excellent heat transmission. Welded splash guard. The cooking plate is installed on the worktop with a slight inclination to allow grease to flow towards the drain.

#### Smooth cooking plate.

AISI 304 stainless steel worktop with rounded corners for easy cleaning. Stainless steel front, side and back panels.

Large hole on the cooking surface for draining fats into a large capacity container placed under the cooking surface itself. **Standard equipped** with a grease collection container.

A Teflon plug, suitable to plug the drain in case of any cooking with a film of oil, available on demand.

Laser-cut work top finishing for "head-to-head" matching and binding fastening.

 $\textbf{Height-adjustable} \ \text{stainless steel legs}.$ 