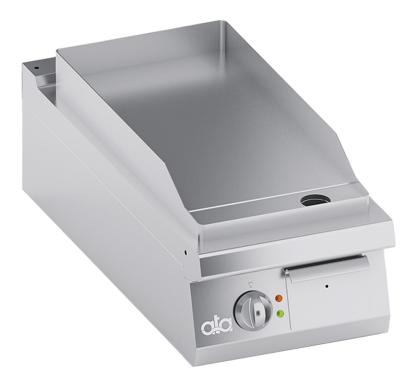

## **PRODUCT DESCRIPTION**

Stainless steel frame. Athermic thermoset plastic knobs with useful screen printed edges.

Heating obtained through **tubular heating elements with stainless steel sheath** placed in direct contact with the cooking plate. Temperature regulation through a thermostat. Working temperatures between 90°C and 300°C. Safety thermostat with manual reset against equipment malfunctioning.

Single large, thick cooking plate with smooth finish that allows excellent heat transmission. Welded splash guard. The cooking plate is installed on the worktop with a slight inclination to allow grease to flow towards the drain.

Smooth cooking plate.

AISI 304 stainless steel worktop with rounded corners for easy cleaning. Stainless steel front, side and back panels.

Large hole on the cooking surface for draining fats into a large capacity container placed under the cooking surface itself. **Standard** equipped with a grease collection container.