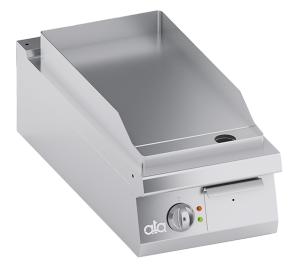

## **PRODUCT DESCRIPTION**

Stainless steel frame. Athermic thermoset plastic knobs with useful screen printed edges.

Heating obtained through **tubular heating elements with stainless steel sheath** placed in direct contact with the cooking plate. Temperature regulation through a thermostat. Working temperatures between 90°C and 300°C. Safety thermostat with manual reset against equipment malfunctioning.

Single large, thick cooking plate with smooth finish that allows excellent heat transmission. Welded splash guard. The cooking plate is installed on the worktop with a slight inclination to allow grease to flow towards the drain.

Smooth cooking plate.

AISI 304 stainless steel worktop with rounded corners for easy cleaning. Stainless steel front, side and back panels.

Large hole on the cooking surface for draining fats into a large capacity container placed under the cooking surface itself. **Standard** equipped with a grease collection container.