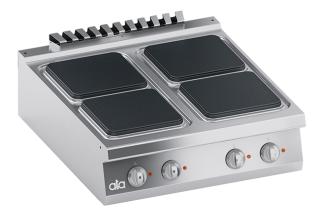

## PRODUCT DESCRIPTION

Stainless steel frame. Athermic thermoset plastic knobs with useful screen printed edges.

Heating obtained through **cast iron square electric plates**. Heating elements fixed on the plate bottom, embedded in a layer of insulating material. Each hotplate is provided with a selector, which enables the variation of the heat output **from maximum to minimum in seven positions**. Safety ensured by a temperature limit-switch situated inside the hotplate.

AISI 304 moulded 2 mm-thick work surface presenting a reverse drawing for perfect lodging the electric plates, easy cleaning and avoiding liquid damaging electric parts. Stainless steel AISI 304 front panel.

## **TECHNICAL SPECIFICATIONS**

Width: 800 mm Depth: 900 mm Height: 250 mm Weight: 74 kg Volume: 0.47 m³

Electrical power: 16.00 kW