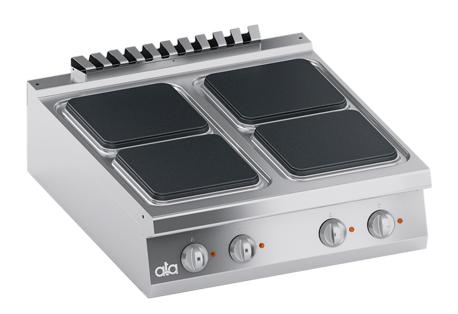

## PRODUCT DESCRIPTION

Stainless steel frame. Athermic thermoset plastic knobs with useful screen printed edges.

Heating obtained through **cast iron square electric plates**. Heating elements fixed on the plate bottom, embedded in a layer of insulating material. Each hotplate is provided with a selector, which enables the variation of the heat output **from maximum to minimum in seven positions**. Safety ensured by a temperature limit-switch situated inside the hotplate.

AISI 304 moulded 2 mm-thick work surface presenting a reverse drawing for perfect lodging the electric plates, easy cleaning and avoiding liquid damaging electric parts. Stainless steel AISI 304 front panel.

## **TECHNICAL SPECIFICATIONS**

Width: 800 mm Depth: 900 mm Height: 250 mm Weight: 74 kg Volume: 0.47 m³

Electrical power: 16.00 kW