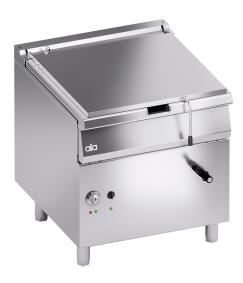

## K4EBRP10MA

ELECTRIC MANUAL BRATT PAN 85 LT.

## PRODUCT DESCRIPTION

Stainless steel frame. Athermic thermoset plastic knobs with useful screen printed edges.

Heating obtained through **special high-performance heating elements** activated by a thermostat and placed on the bottom of the tank. Safety guaranteed by a manually reset safety thermostat.

Cooking tank equipped with a thermostat that allows the temperature to be adjusted between  $90^{\circ}\text{C}$  and  $300^{\circ}\text{C}$ .

## Tank capacity of 85 litres.

Cooking tank entirely made of thick stainless steel. Balanced stainless steel lid.

Manual lifting system through a steering wheel connected to a stainless steel worm gear.

AISI 304 stainless steel worktop with rounded edges for easy cleaning. Stainless steel front, side and back panels.

Laser-cut work top finishing for "head-to-head" matching and binding fastening.

Height-adjustable stainless steel legs.