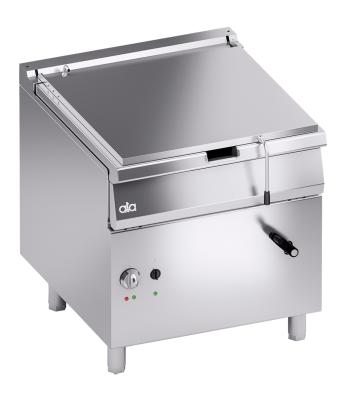

## K4EBRP10MA

ELECTRIC MANUAL BRATT PAN 85 LT.

## PRODUCT DESCRIPTION

Stainless steel frame. Athermic thermoset plastic knobs with useful screen printed edges.

Heating obtained through **special high-performance heating elements** activated by a thermostat and placed on the bottom of the tank. Safety guaranteed by a manually reset safety thermostat.

Cooking tank equipped with a thermostat that allows the temperature to be adjusted between  $90^{\circ}\text{C}$  and  $300^{\circ}\text{C}$ .

## Tank capacity of 85 litres.

Cooking tank entirely made of thick stainless steel. Balanced stainless steel lid.

Manual lifting system through a steering wheel connected to a stainless steel worm gear.

AISI 304 stainless steel worktop with rounded edges for easy cleaning. Stainless steel front, side and back panels.

Laser-cut work top finishing for "head-to-head" matching and binding fastening.

Height-adjustable stainless steel legs.