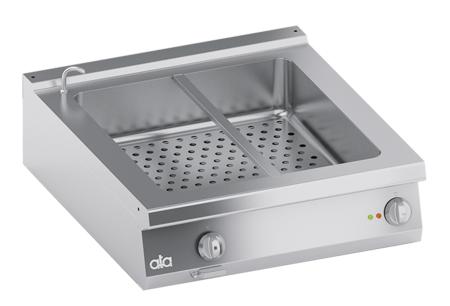

## K4EBMP10TT

TOP ELECTRIC BAIN-MARIE 2x(1/1 + 1/3) GN

## PRODUCT DESCRIPTION

Stainless steel frame. Athermic thermoset plastic knobs with useful screen printed edges.

Heating achieved through **ETCHED FOIL heating elements**: heat is transferred only to the tank bottom for energy savings. Manually-reactivated safety thermostat. Operation through ON-OFF switch and a 30°C-90°C thermostat with probe immersed in the tank.

AISI 304 moulded 2 mm-thick work top with rounded corners for easy cleaning. Stainless steel front, side and backside panels. **Cold moulded AISI 304 tank** with drain hole, suitable for containers **up to 150 mm high**. Possibility to hold multiple containers **up to 2 x** (1/1 + 1/3) **GN**.

Water filling tap on the front panel. AISI 304 elliptical cross-section designed handles. Tank drain on the front panel and operated by a lever.

Laser-cut work top finishing for "head-to-head" matching and binding fastening.