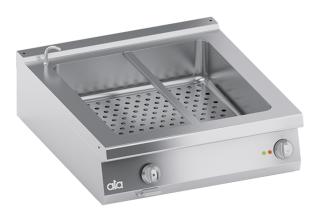

## K4EBMP10TT

TOP ELECTRIC BAIN-MARIE 2x(1/1 + 1/3) GN

## PRODUCT DESCRIPTION

Stainless steel frame. Athermic thermoset plastic knobs with useful screen printed edges.

Heating achieved through **ETCHED FOIL heating elements**: heat is transferred only to the tank bottom for energy savings. Manually-reactivated safety thermostat. Operation through ON-OFF switch and a 30°C-90°C thermostat with probe immersed in the tank.

AISI 304 moulded 2 mm-thick work top with rounded corners for easy cleaning. Stainless steel front, side and backside panels. **Cold moulded AISI 304 tank** with drain hole, suitable for containers **up to 150 mm high**. Possibility to hold multiple containers **up to 2 x** (1/1 + 1/3) **GN**.

Water filling tap on the front panel. AISI 304 elliptical cross-section designed handles. Tank drain on the front panel and operated by a lever.

Laser-cut work top finishing for "head-to-head" matching and binding fastening.