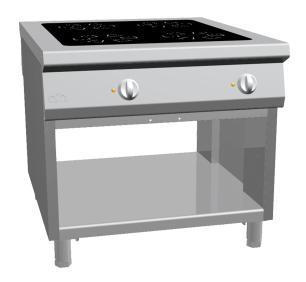

## K1EVC10VV

## ELECTRIC PASS-THROUGH RANGE 4 PYROCERAM PLATES + OPEN CABINET

## PRODUCT DESCRIPTION

Stainless steel frame. Athermic thermoset plastic knobs.

Glass ceramic plate with a thickness suitable to transmit the heat. **Designed cooking areas** marked by pots suitable for use. Heat intensity regulated through an energy regulator, which changes the working time of the special infra-red heating element placed under the glass ceramic plate. Manually-reactivating safety thermostat to protect the glass ceramic plate against overheating. Perfectly smooth glass ceramic surface for **easy cleaning**.

**Wide work surface**: shifting pots and pans becomes faster and more comfortable. Continuous power control.

Height-adjustable stainless steel legs.

Accessories available on demand.

## **TECHNICAL SPECIFICATIONS**

Width: 1100 mm Depth: 900 mm Height: 850 mm Weight: 110 kg Volume: 1.31 m³

Electrical power: 16.00 kW