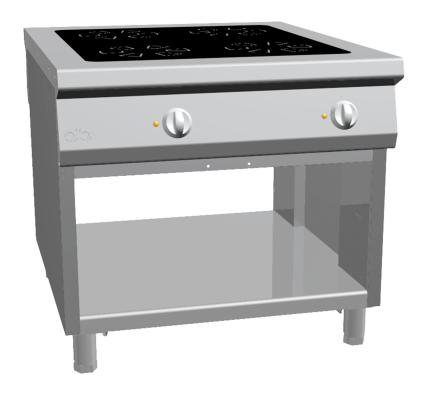

## K1EVC10VV

## ELECTRIC PASS-THROUGH RANGE 4 PYROCERAM PLATES + OPEN CABINET

## PRODUCT DESCRIPTION

Stainless steel frame. Athermic thermoset plastic knobs.

Glass ceramic plate with a thickness suitable to transmit the heat. **Designed cooking areas** marked by pots suitable for use. Heat intensity regulated through an energy regulator, which changes the working time of the special infra-red heating element placed under the glass ceramic plate. Manually-reactivating safety thermostat to protect the glass ceramic plate against overheating. Perfectly smooth glass ceramic surface for **easy cleaning**.

**Wide work surface**: shifting pots and pans becomes faster and more comfortable. Continuous power control.

Height-adjustable stainless steel legs.

Accessories available on demand.

## **TECHNICAL SPECIFICATIONS**

Width: 1100 mm Depth: 900 mm Height: 850 mm Weight: 110 kg Volume: 1.31 m³

Electrical power: 16.00 kW