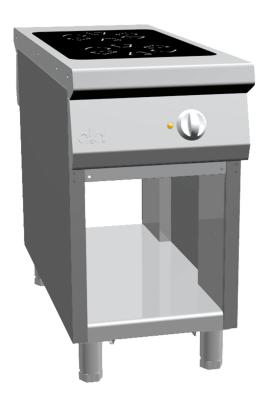

## ELECTRIC PASS-THROUGH RANGE 2 PYROCERAM PLATES + OPEN CABINET

## PRODUCT DESCRIPTION

Stainless steel frame. Athermic thermoset plastic knobs.

Glass ceramic plate with a thickness suitable to transmit the heat. **Designed cooking areas** marked by pots suitable for use. Heat intensity regulated through an energy regulator, which changes the working time of the special infra-red heating element placed under the glass ceramic plate. Manually-reactivating safety thermostat to protect the glass ceramic plate against overheating. Perfectly smooth glass ceramic surface for **easy cleaning**.

**Wide work surface**: shifting pots and pans becomes faster and more comfortable. Continuous power control.

Height-adjustable stainless steel legs.

Accessories available on demand.