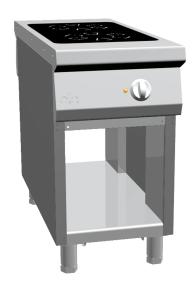

## ELECTRIC PASS-THROUGH RANGE 2 PYROCERAM PLATES + OPEN CABINET

## PRODUCT DESCRIPTION

Stainless steel frame. Athermic thermoset plastic knobs.

Glass ceramic plate with a thickness suitable to transmit the heat. **Designed cooking areas** marked by pots suitable for use. Heat intensity regulated through an energy regulator, which changes the working time of the special infra-red heating element placed under the glass ceramic plate. Manually-reactivating safety thermostat to protect the glass ceramic plate against overheating. Perfectly smooth glass ceramic surface for **easy cleaning**.

**Wide work surface**: shifting pots and pans becomes faster and more comfortable. Continuous power control.

Height-adjustable stainless steel legs.

Accessories available on demand.