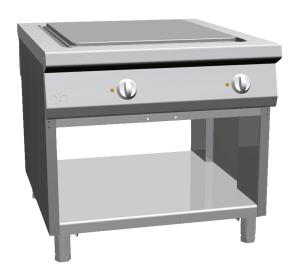

## PRODUCT DESCRIPTION

Stainless steel frame. Athermic thermoset plastic knobs.

Thick **stainless steel cooking surface** with rounded edges. Four different cooking areas, each provided with a pressure switch, which enables the variation of the heat output from maximum to minimum.

Rounded edges for easy cleaning.

Height-adjustable stainless steel legs.

Accessories available on demand.

## **TECHNICAL SPECIFICATIONS**

Width: 1100 mm Depth: 900 mm Height: 850 mm Weight: 135 kg Volume: 1.31 m³

Electrical power: 12.00 kW