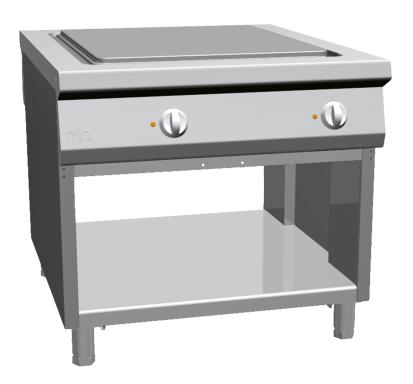

## PRODUCT DESCRIPTION

Stainless steel frame. Athermic thermoset plastic knobs.

Thick **stainless steel cooking surface** with rounded edges. Four different cooking areas, each provided with a pressure switch, which enables the variation of the heat output from maximum to minimum.

Rounded edges for easy cleaning.

Height-adjustable stainless steel legs.

Accessories available on demand.

## **TECHNICAL SPECIFICATIONS**

Width: 1100 mm Depth: 900 mm Height: 850 mm Weight: 135 kg Volume: 1.31 m³

Electrical power: 12.00 kW