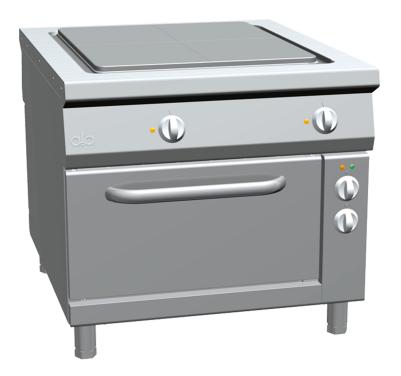

## K1ETP10FV

ELECTRIC PASS-THROUGH SOLID TOP + ELECTRIC PASS-THROUGH VENTILATED OVEN

## PRODUCT DESCRIPTION

Stainless steel frame. Double-skinned moulded internal oven doors and heavy-duty handles. Athermic thermoset plastic knobs. Thick **stainless steel cooking surface** with rounded edges. Four different cooking areas, each provided with a pressure switch, which enables the variation of the heat output from maximum to minimum.

Rounded edges for easy cleaning.

Height-adjustable stainless steel legs.

Accessories available on demand.