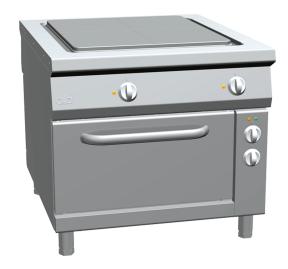

## K1ETP10FV

ELECTRIC PASS-THROUGH SOLID TOP + ELECTRIC PASS-THROUGH VENTILATED OVEN

## PRODUCT DESCRIPTION

Stainless steel frame. Double-skinned moulded internal oven doors and heavy-duty handles. Athermic thermoset plastic knobs. Thick **stainless steel cooking surface** with rounded edges. Four different cooking areas, each provided with a pressure switch, which enables the variation of the heat output from maximum to minimum.

Rounded edges for easy cleaning.

Height-adjustable stainless steel legs.

Accessories available on demand.