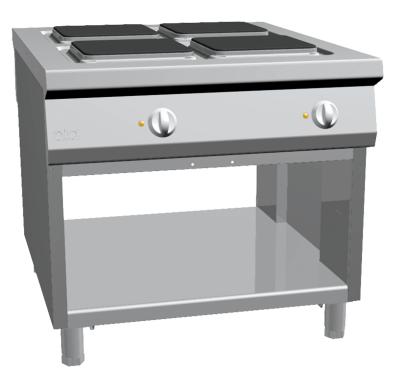

## **K1ECU10VV** ELECTRIC PASS-THROUGH RANGE 4 PLATES + OPEN CABINET

## **PRODUCT DESCRIPTION**

Stainless steel frame. Athermic thermoset plastic knobs.

Heating obtained through **cast iron square electric plates**. Heating elements fixed on the plate bottom, embedded in a layer of insulating material.

Each hotplate provided with as pressure switch, which enables the variation of the heat output from maximum to minimum in seven positions. Safety ensured by a temperature limit-switch situated inside the hotplate.

Moulded work surface presenting a reverse drawing for perfect lodging the electric plates, **easy cleaning** and avoiding liquid damaging electric parts.

Height-adjustable stainless steel legs.

Accessories available on demand.