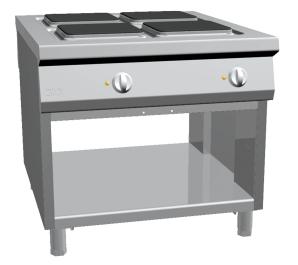

## **K1ECU10VV** ELECTRIC PASS-THROUGH RANGE 4 PLATES + OPEN CABINET

## **PRODUCT DESCRIPTION**

Stainless steel frame. Athermic thermoset plastic knobs.

Heating obtained through **cast iron square electric plates**. Heating elements fixed on the plate bottom, embedded in a layer of insulating material.

Each hotplate provided with as pressure switch, which enables the variation of the heat output from maximum to minimum in seven positions. Safety ensured by a temperature limit-switch situated inside the hotplate.

Moulded work surface presenting a reverse drawing for perfect lodging the electric plates, **easy cleaning** and avoiding liquid damaging electric parts.

Height-adjustable stainless steel legs.

Accessories available on demand.