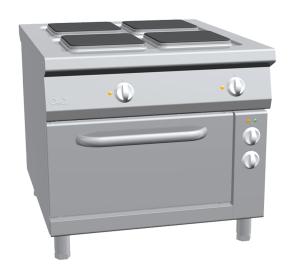

## K1ECU10FV

ELECTRIC PASS-THROUGH RANGE 4 PLATES + ELECTRIC PASS-THROUGH VENTILATED OVEN

## PRODUCT DESCRIPTION

Stainless steel frame. Double-skinned doors and heavy-duty handles. Athermic thermoset plastic knobs.

Heating obtained through **cast iron square electric plates**. Heating elements fixed on the plate bottom, embedded in a layer of insulating material.

Each hotplate provided with as pressure switch, which enables the variation of the heat output from maximum to minimum in seven positions. Safety ensured by a temperature limit-switch situated inside the hotplate.

Moulded work surface presenting a reverse drawing for perfect lodging the electric plates, **easy cleaning** and avoiding liquid damaging electric parts.