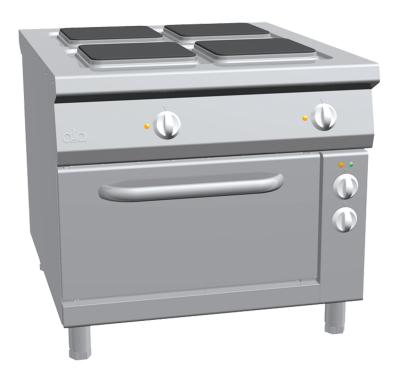

## K1ECU10FV

ELECTRIC PASS-THROUGH RANGE 4 PLATES + ELECTRIC PASS-THROUGH VENTILATED OVEN

## PRODUCT DESCRIPTION

Stainless steel frame. Double-skinned doors and heavy-duty handles. Athermic thermoset plastic knobs.

Heating obtained through **cast iron square electric plates**. Heating elements fixed on the plate bottom, embedded in a layer of insulating material.

Each hotplate provided with as pressure switch, which enables the variation of the heat output from maximum to minimum in seven positions. Safety ensured by a temperature limit-switch situated inside the hotplate.

Moulded work surface presenting a reverse drawing for perfect lodging the electric plates, **easy cleaning** and avoiding liquid damaging electric parts.