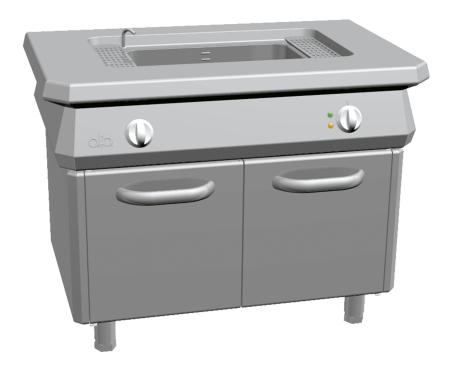

## K1ECP07

ELECTRIC PASS-THROUGH PASTA COOKER SIDE UNIT SINGLE TANK 40 lt.

## PRODUCT DESCRIPTION

Stainless steel frame. Double-skinned doors and heavy-duty handles. Athermic thermoset plastic knobs.

Heating obtained through heating elements with sheathing resistant to salty water and starch.

Moulded work surface and tank for easy cleaning.

**Standard equipped** with baskets and stainless steel perforated bottom.

Height-adjustable stainless steel legs.

Accessories available on demand.