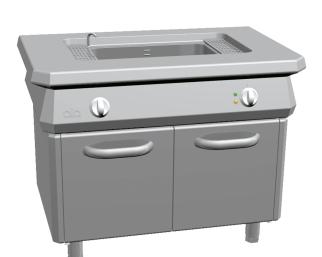

## K1ECP07

ELECTRIC PASS-THROUGH PASTA COOKER SIDE UNIT SINGLE TANK 40 lt.

## PRODUCT DESCRIPTION

Stainless steel frame. Double-skinned doors and heavy-duty handles. Athermic thermoset plastic knobs.

Heating obtained through heating elements with sheathing resistant to salty water and starch.

Moulded work surface and tank for easy cleaning.

**Standard equipped** with baskets and stainless steel perforated bottom.

Height-adjustable stainless steel legs.

Accessories available on demand.