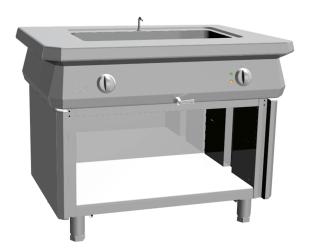

## K1EBM07VV

ELECTRIC PASS-THROUGH BAIN-MARIE SIDE UNIT SINGLE TANK 1/1 + 1/3 GN + OPEN CABINET

## PRODUCT DESCRIPTION

Stainless steel frame. Athermic thermoset plastic knobs.

Heating obtained through **heating elements** activated by a thermostat, which enables the temperature to be regulated between 30°C and 90°C.

Stainless steel tank with rounded edges suitable for **containers up to 150 mm high**. Possibility to hold **multiple containers up to 1/1 +1/3 GN**.

Rounded edges for easy cleaning.

Height-adjustable stainless steel legs.