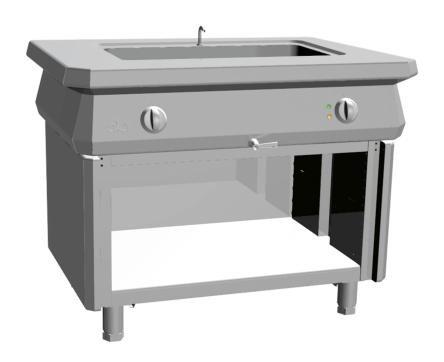

## K1EBM07VV

ELECTRIC PASS-THROUGH BAIN-MARIE SIDE UNIT SINGLE TANK 1/1 + 1/3 GN + OPEN CABINET

## PRODUCT DESCRIPTION

Stainless steel frame. Athermic thermoset plastic knobs.

Heating obtained through **heating elements** activated by a thermostat, which enables the temperature to be regulated between 30°C and 90°C.

Stainless steel tank with rounded edges suitable for **containers up to 150 mm high**. Possibility to hold **multiple containers up to 1/1 +1/3 GN**.

Rounded edges for easy cleaning.

Height-adjustable stainless steel legs.