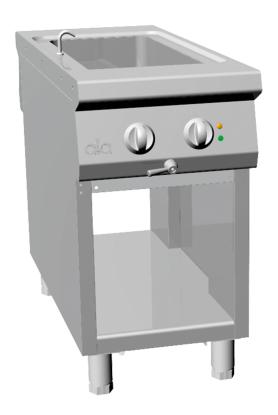

## K1EBM05VV

ELECTRIC PASS-THROUGH BAIN-MARIE SINGLE TANK 1/1 + 1/3 GN + OPEN CABINET

## PRODUCT DESCRIPTION

Stainless steel frame. Athermic thermoset plastic knobs.

Heating obtained through **heating elements** activated by a thermostat, which enables the temperature to be regulated between 30°C and 90°C.

Stainless steel tank with rounded edges suitable for **containers up to 150 mm high**. Possibility to hold **multiple containers up to 1/1 +1/3 GN**.

Rounded edges for easy cleaning.

Height-adjustable stainless steel legs.