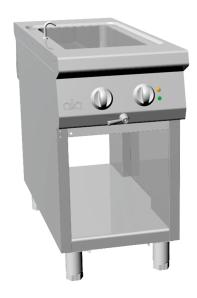

## K1EBM05VV

ELECTRIC PASS-THROUGH BAIN-MARIE SINGLE TANK 1/1 + 1/3 GN + OPEN CABINET

## PRODUCT DESCRIPTION

Stainless steel frame. Athermic thermoset plastic knobs.

Heating obtained through **heating elements** activated by a thermostat, which enables the temperature to be regulated between 30°C and 90°C.

Stainless steel tank with rounded edges suitable for **containers up to 150 mm high**. Possibility to hold **multiple containers up to 1/1 +1/3 GN**.

Rounded edges for easy cleaning.

Height-adjustable stainless steel legs.