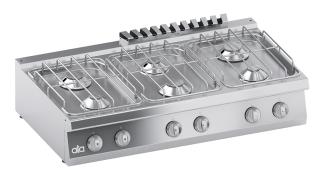

## PRODUCT DESCRIPTION

Stainless steel frame. Athermic thermoset plastic knobs.

Heating obtained through single-crown stabilized flame burners with different power ratings.

Each burner provided with a safety gas cock, which enables the output to be regulated from maximum to minimum. Safety ensured by a thermocouple kept active by the burner flame.

Surface grids made of steel covered by protective material and burners characterized by stainless steel body and burner caps made of nickel-brass.

Surface grids placed on moulded surfaces with rounded edges and water-tight burners for easy cleaning.

Laser-cut work top finishing for "head-to-head" matching and binding fastening.

Tested with natural gas or LPG, according to the user's needs.

Accessories available on demand.

## **TECHNICAL SPECIFICATIONS**

Width: 1200 mm Depth: 700 mm Height: 255 mm Weight: 39 kg Volume: 0.54 m³ Gas power: 30.00 kW