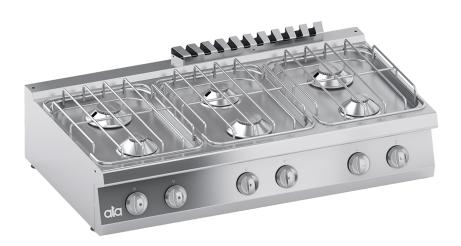

## PRODUCT DESCRIPTION

Stainless steel frame. Athermic thermoset plastic knobs.

Heating obtained through single-crown stabilized flame burners with different power ratings.

Each burner provided with a safety gas cock, which enables the output to be regulated from maximum to minimum. Safety ensured by a thermocouple kept active by the burner flame.

Surface grids made of steel covered by protective material and burners characterized by stainless steel body and burner caps made of nickel-brass.

Surface grids placed on moulded surfaces with rounded edges and water-tight burners for easy cleaning.

Laser-cut work top finishing for "head-to-head" matching and binding fastening.

Tested with natural gas or LPG, according to the user's needs.

Accessories available on demand.

## **TECHNICAL SPECIFICATIONS**

Width: 1200 mm Depth: 700 mm Height: 255 mm Weight: 39 kg Volume: 0.54 m³ Gas power: 30.00 kW